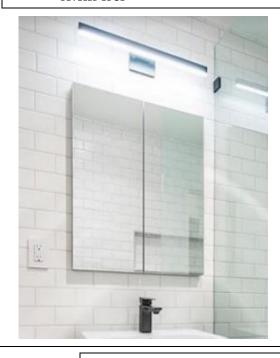

## **MEDICINE CABINET**

**MODEL#: ART 3030-2D** 

# **ARTEMIS COLLECTION**

### **FEATURES:**

- TWO 15X30" FULLY MIRRORED DOORS.
- THREE ADJUSTABLE 3/8"
  THICK HIGH POLISHED GLASS
  SHELVES.
- INFINITELY ADJUSTABLE SHELVING WITH LOCKDOWN MECHANISM (NO HOLES IN CABINET).
- 165-DEGREE PROPRIETARY SOFT CLOSE HEAVY DUTY HINGES.
- FULL GASKET BEHIND DOOR.
- HIGH RESOLUTION SILVER PLATE GLASS MIRRORS FRONT, BACK OF DOOR AND BACK WALL.
- BACK WALL MIRROR FULLY SEALED.
- PACKED IN FOUR WALL (FOLDED DOUBLE WALL) CORRUGATION.

### **MIRROR FINISHES:**

- FLAT POLISHED EDGE
- BEVELED EDGE

**OVERALL SIZE DIMENSION:** 30" WIDE X 30" HIGH X 5 3/16" DEEP

ROUGH OPENING DIMENSION: 29 3/8" WIDE X 29 3/8" HIGH X 4" DEEP

DOOR THICKNESS: 1 3/16"